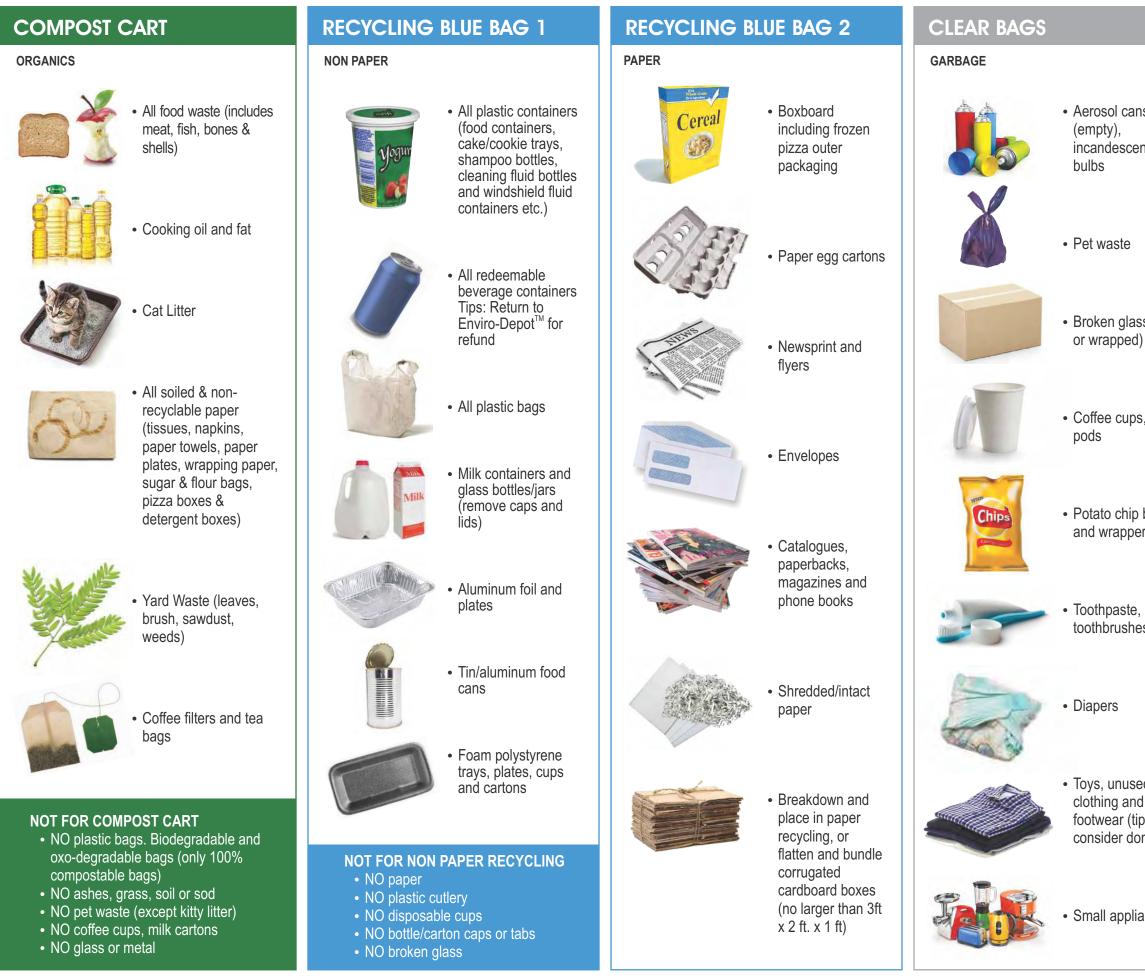

## Annapolis County Householder's Sorting Guide

|                      | BAG LIMITS                                                                                                                                                                                                                                                                                                                                       |  |  |  |  |  |  |  |  |  |
|----------------------|--------------------------------------------------------------------------------------------------------------------------------------------------------------------------------------------------------------------------------------------------------------------------------------------------------------------------------------------------|--|--|--|--|--|--|--|--|--|
| ans                  | <b>BAG LIMITS (4 Clear + 4 Blue = 8)</b><br>Clear bags may be substituted with recycling bags, must maintain 8 bag<br>limit.                                                                                                                                                                                                                     |  |  |  |  |  |  |  |  |  |
| cent light           | <ul> <li>Garbage Clear Bag:</li> <li>Limit of 4 (bags cannot be longer than 39 inches when flat),</li> <li>Maximum weight of full bag is 15 kg</li> <li>May use a solid/black bag in place of clear bag for personal items</li> <li>1 Black Bag may be substituted for 1 Clear Bag for personal items.</li> </ul>                                |  |  |  |  |  |  |  |  |  |
| )                    | <ul> <li>Recycling Blue Bag:</li> <li>Limit of 4 (bags cannot be longer than 39 inches when flat),</li> <li>Maximum weight of full bag is 15 kg</li> <li>Recyclables must be CLEAN &amp; DRY and separated appropriately</li> </ul>                                                                                                              |  |  |  |  |  |  |  |  |  |
| ass (boxed<br>ed)    | HOUSEHOLD SPECIAL WASTE                                                                                                                                                                                                                                                                                                                          |  |  |  |  |  |  |  |  |  |
| ips, coffee          | <ul> <li>Batteries, fluorescent lights, motor oils and gas, insecticides, poison,<br/>propane tanks and paint</li> </ul>                                                                                                                                                                                                                         |  |  |  |  |  |  |  |  |  |
| ip bags<br>pers      | <ul> <li>Items may be dropped at the Western Centre at 343 Elliot Road,<br/>Lawrencetown, south of HWY 101, Exit 19.</li> <li>Please contact the Western Centre for fees and hours of operation at<br/>1 (877) 927-8300</li> </ul>                                                                                                               |  |  |  |  |  |  |  |  |  |
|                      | Compost Carts                                                                                                                                                                                                                                                                                                                                    |  |  |  |  |  |  |  |  |  |
| te,<br>hes & floss   | <ul> <li>Compost Carts are assigned to the property, not the owner</li> <li>If you move, the bin MUST stay at the property</li> <li>Call or email waste information to arrange delivery of a bin for a new house or for bin repairs</li> </ul>                                                                                                   |  |  |  |  |  |  |  |  |  |
|                      | Frozen Compost Cart?<br>Try these Helpful tips to prevent<br>the contents of your compost cart from freezing:<br>• Line the bottom of your cart with newspaper or a pizza box<br>• Wrap food scraps in newspaper, a cereal box or a paper bag<br>• Place your cart in a sunny location<br>• Use a paper yard waste bag to line your compost cart |  |  |  |  |  |  |  |  |  |
| ised<br>ind<br>(tip: | For more tips and tricks please visit<br>www.AnnapolisCounty.ca                                                                                                                                                                                                                                                                                  |  |  |  |  |  |  |  |  |  |
| donating)            | For Waste Information, contact:<br>Email: waste@annapoliscounty.ca<br>Call: 1(833)360-2454<br>Web: www.AnnapolisCounty.ca                                                                                                                                                                                                                        |  |  |  |  |  |  |  |  |  |
| bliances             | For more information and tips on waste<br>diversion, please visit <i>DivertNS.ca</i> or call<br>Toll-free: 1(877)313-7732                                                                                                                                                                                                                        |  |  |  |  |  |  |  |  |  |