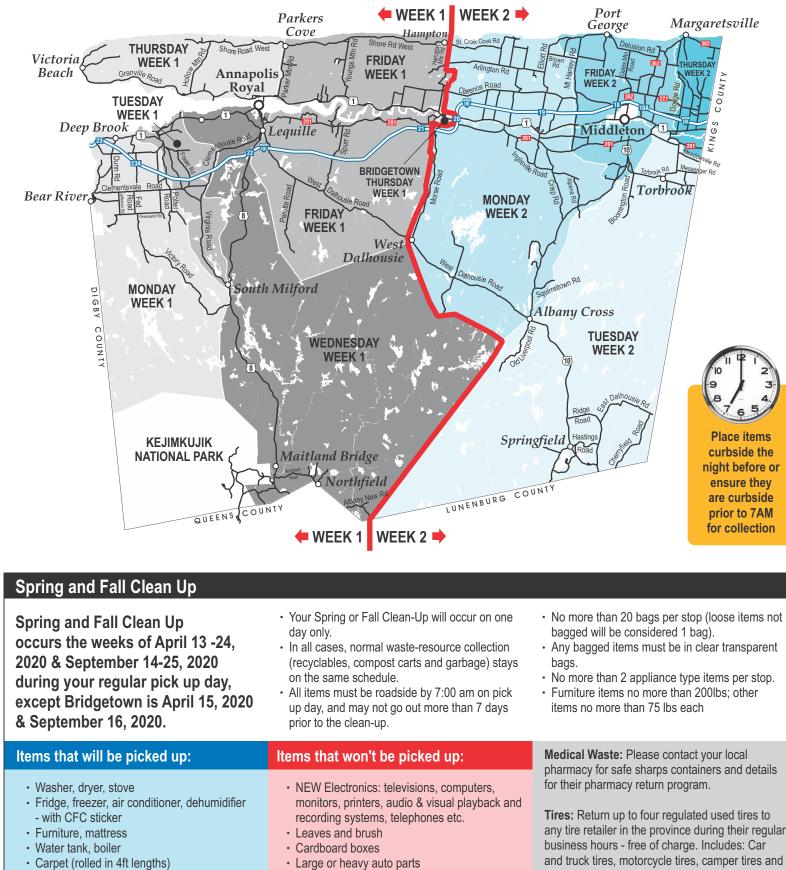

## Annapolis County Waste Collection Map

S

**APRIL** 

- · Construction waste (tied securely in bundles)
- Pine needles (in clear bags)
- · Small auto parts (no fuel or fluids)
- Empty oil storage tank
- · ATV tires and small tractor tires

- · Household hazardous waste, paint & motor oil
- Propane cylinders
- Automotive tires
- Automotive batteries
- Fridge, freezer, air conditioner, dehumidifier without CFC sticker

pharmacy for safe sharps containers and details

any tire retailer in the province during their regular business hours - free of charge. Includes: Car and truck tires, motorcycle tires, camper tires and trailer tires. This is a Divert NS program.

Fall Clean Up Schedule:

an Up: April 13-24, 2020 Spring Clean Up: April 15, 2020 Jp: September 14-25, 2020 Fall Clean Up: September 16, 2020

NATURALLY ROOTE

ection Service for Spring/Fall Clean Up occurs on your regular ec 19<sup>th</sup>. 2020. scheduled waste collection day or alternate day due to holiday during the weeks specified.